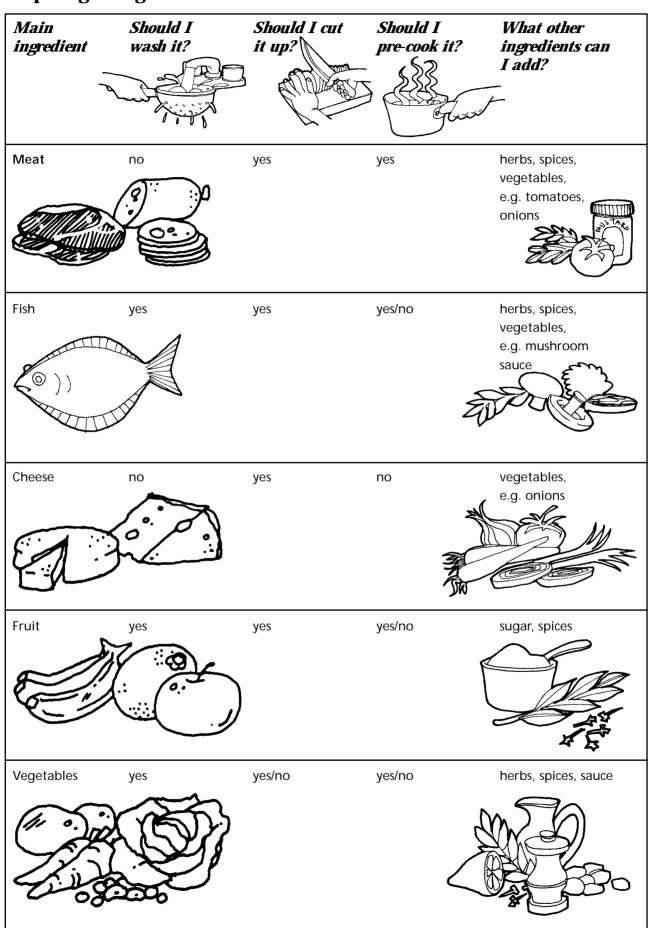

| crisp when<br>hot             |
| Shortcrust pastry                     |          |                 | <b>√</b> | solid, hard<br>and stiff                           | golden brown<br>and smooth                                               | crumbly,<br>melts in<br>mouth |
| Flaky pastry                          |          |                 | <b>√</b> | solid in thin<br>layers and<br>stiff               | dark brown,<br>shiny, multi-<br>layered                                  | crisp flakes                  |
| Filo pastry                           |          |                 | <b>√</b> | solid in thin<br>layers and<br>brittle             | pale brown,<br>darker at edges,<br>multi-layered                         | crisp flakes                  |

## **Preparing fillings**