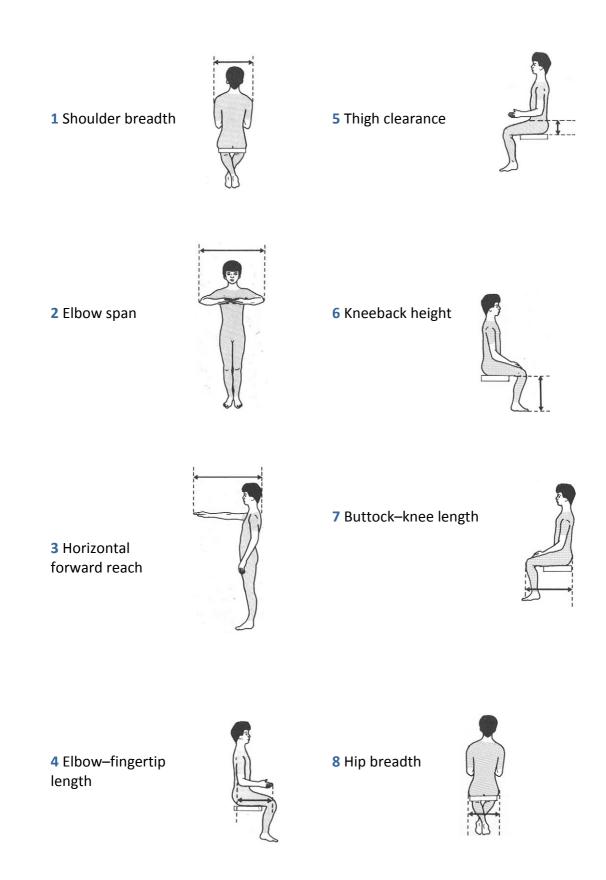

## Design a table: Information sheet A

| Body dimension             | Size in millimetr | Size in millimetres      |                 |  |
|----------------------------|-------------------|--------------------------|-----------------|--|
|                            | 5th percentile    | 50th percentile (median) | 95th percentile |  |
| 1 Shoulder breadth         | 370               | 415                      | 460             |  |
| 2 Elbow span               | 815               | 890                      | 960             |  |
| 3 Horizontal forward reach | 665               | 725                      | 785             |  |
| 4 elbow fingertip length   | 405               | 440                      | 475             |  |
| 5 Thigh clearance          | 105               | 140                      | 170             |  |
| 6 Kneeback height          | 380               | 415                      | 450             |  |
| 7 Buttock knee length      | 520               | 570                      | 620             |  |
| 8 Hip breadth              | 320               | 375                      | 430             |  |

## Table 1 Body measurements for adult women

## Table 2 Body measurements for adult men

| Body dimension             | Size in millimetres |                          |                 |
|----------------------------|---------------------|--------------------------|-----------------|
|                            | 5th percentile      | 50th percentile (median) | 95th percentile |
|                            |                     |                          |                 |
| 1 shoulder breadth         | 415                 | 460                      | 500             |
| 2 Elbow span               | 880                 | 960                      | 1040            |
| 3 Horizontal forward reach | 715                 | 780                      | 850             |
| 4 Elbow fingertip length   | 430                 | 470                      | 510             |
| 5 Thigh clearance          | 125                 | 150                      | 175             |
| 6 Kneeback height          | 400                 | 440                      | 480             |
| 7 Buttock knee length      | 540                 | 595                      | 645             |
| 8 Hip breadth              | 315                 | 360                      | 400             |