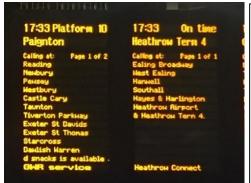

L3 If you still don't know enough to solve the problem choose an option from another card.

sherlockh

Off to catch the 17:33

Lunch #nofilter

If you still don't know enough to solve the problem choose an option from another card.