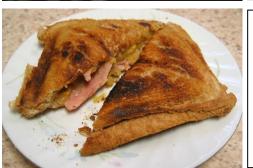

T2

Sherlock Holmes @sherlockh
Remind me not to buy a toastie from
@Moriartys again #notgood
#paddingtonstationfood

If you still don't know enough to solve the problem choose an option from another card.