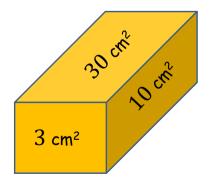

### Cuboid Faces

The faces of a cuboid have areas as shown in the diagram.

What is the volume of the cuboid?

(not to scale)

В

# Cuboid Faces

The faces of a cuboid have areas as shown in the diagram.

What is the volume of the cuboid?

SIC\_64