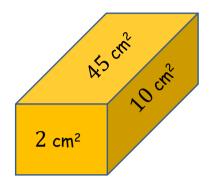

#### **Cuboid Faces**

The faces of a cuboid have areas as shown in the diagram.

What is the volume of the cuboid?

(not to scale)

Α

# Cuboid Faces

The faces of a cuboid have areas as shown in the diagram.

What is the volume of the cuboid?

(not to scale)