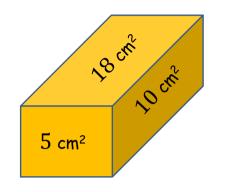

### Cuboid Faces

The faces of a cuboid have areas as shown in the diagram.

What is the volume of the cuboid?

(not to scale)

В

# Cuboid Faces

The faces of a cuboid have areas as shown in the diagram.

What is the volume of the cuboid?

SIC\_64