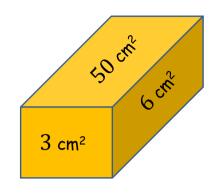

#### **Cuboid Faces**

The faces of a cuboid have areas as shown in the diagram.

What is the volume of the cuboid?

(not to scale)

Е

# Cuboid Faces

The faces of a cuboid have areas as shown in the diagram.

What is the volume of the cuboid?

(not to scale)