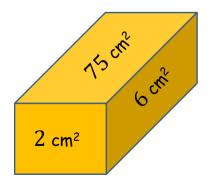

### Cuboid Faces

The faces of a cuboid have areas as shown in the diagram.

What is the volume of the cuboid?

(not to scale)

В

# Cuboid Faces

The faces of a cuboid have areas as shown in the diagram.

What is the volume of the cuboid?

SIC\_64