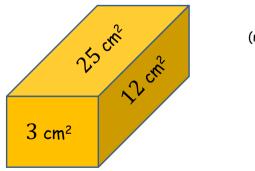

# **Cuboid Faces**

The faces of a cuboid have areas as shown in the diagram.

What is the volume of the cuboid?

(not to scale)

F

Н

# Cuboid Faces

The faces of a cuboid have areas as shown in the diagram.

What is the volume of the cuboid?

(not to scale)

SIC\_64