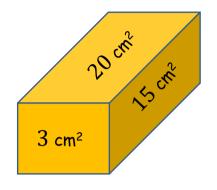

SIC\_64

#### **Cuboid Faces**

The faces of a cuboid have areas as shown in the diagram.

What is the volume of the cuboid?

(not to scale)

Α

# Cuboid Faces

The faces of a cuboid have areas as shown in the diagram.

What is the volume of the cuboid?

(not to scale)