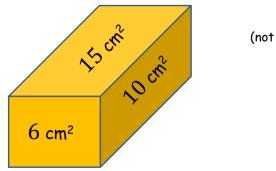

#### **Cuboid Faces**

The faces of a cuboid have areas as shown in the diagram.

What is the volume of the cuboid?

(not to scale)

Е

# Cuboid Faces

The faces of a cuboid have areas as shown in the diagram.

What is the volume of the cuboid?

(not to scale)