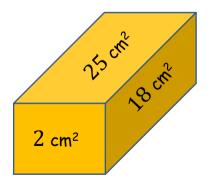

### Cuboid Faces

The faces of a cuboid have areas as shown in the diagram.

What is the volume of the cuboid?

(not to scale)

В