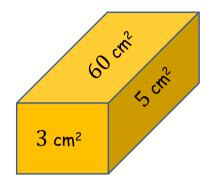

SIC\_64

#### **Cuboid Faces**

The faces of a cuboid have areas as shown in the diagram.

What is the volume of the cuboid?

(not to scale)

Α

# Cuboid Faces

The faces of a cuboid have areas as shown in the diagram.

What is the volume of the cuboid?

(not to scale)