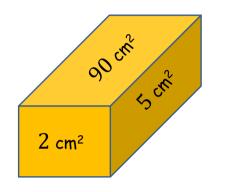

#### **Cuboid Faces**

The faces of a cuboid have areas as shown in the diagram.

What is the volume of the cuboid?

(not to scale)

Е

# Cuboid Faces

The faces of a cuboid have areas as shown in the diagram.

What is the volume of the cuboid?

(not to scale)