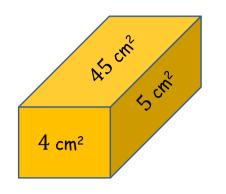

#### **Cuboid Faces**

The faces of a cuboid have areas as shown in the diagram.

What is the volume of the cuboid?

(not to scale)

Е

# Cuboid Faces

The faces of a cuboid have areas as shown in the diagram.

What is the volume of the cuboid?

(not to scale)