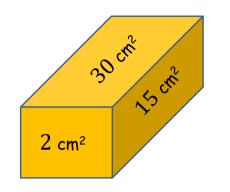

# Cuboid Faces

The faces of a cuboid have areas as shown in the diagram.

What is the volume of the cuboid?

SIC\_64