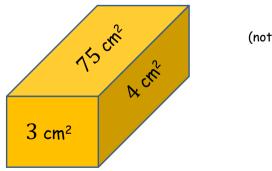

#### **Cuboid Faces**

The faces of a cuboid have areas as shown in the diagram.

What is the volume of the cuboid?

(not to scale)

Е