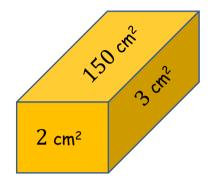

SIC\_64

#### **Cuboid Faces**

The faces of a cuboid have areas as shown in the diagram.

What is the volume of the cuboid?

(not to scale)

Α

# Cuboid Faces

The faces of a cuboid have areas as shown in the diagram.

What is the volume of the cuboid?

(not to scale)