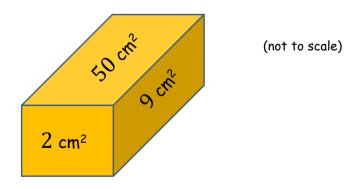

# **Cuboid Faces**

The faces of a cuboid have areas as shown in the diagram.

What is the volume of the cuboid?

(not to scale)

F

Н

# Cuboid Faces

The faces of a cuboid have areas as shown in the diagram.

What is the volume of the cuboid?

(not to scale)

SIC\_64