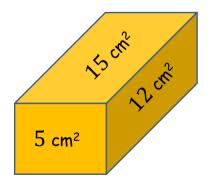

SIC\_64

#### **Cuboid Faces**

The faces of a cuboid have areas as shown in the diagram.

What is the volume of the cuboid?

(not to scale)

Α

# Cuboid Faces

The faces of a cuboid have areas as shown in the diagram.

What is the volume of the cuboid?

(not to scale)