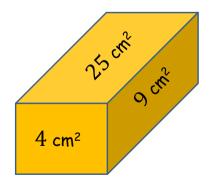

### Cuboid Faces

The faces of a cuboid have areas as shown in the diagram.

What is the volume of the cuboid?

(not to scale)

В

# Cuboid Faces

The faces of a cuboid have areas as shown in the diagram.

What is the volume of the cuboid?

SIC\_64