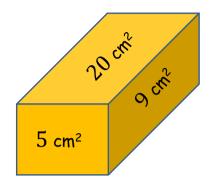

# **Cuboid Faces**

The faces of a cuboid have areas as shown in the diagram.

What is the volume of the cuboid?

(not to scale)

F

Н

# Cuboid Faces

The faces of a cuboid have areas as shown in the diagram.

What is the volume of the cuboid?

(not to scale)

SIC\_64